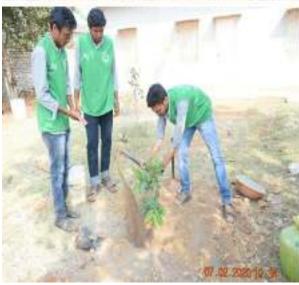

#### GIST OF THE EVENT

Planting a tree is much better than wearing a mask to be safe from pollution. To promote the concept of going green, Eco club members decided to unionize a plantation program on the occasion of world wetland day in the vicinity of college campus.

III-year Eco club students along with Eco club staff took the lead in organizing the program. The main purpose of tree plantation is to save the endangered environment and to restore the ecological balance.

Trees like Ficus, Delonix regia, Neem, Prosophis, Phyllanthus. Etc. were planted in college campus ground for aesthetic improvement of our college.