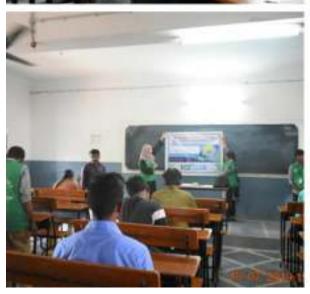

#### **GIST OF THE EVENT:**

An Elocution competition was conducted by Eco-Club on 19/7/19 based on 2019 environmental day theme "Air Pollution"

The topic for elocution was "Beat air pollution". 13 students from commerce and life science participated in this.

The judge of the competition was Mrs. Raisa Tehseen from English department.

The students spoke about the lot issues related to air pollution like ozone depletion, global warming, greenhouse effect, deforestation, CFC's automobile exhaust.

They stressed on how to beat air pollution by reducing use of AC, planting air purifying ornamental plants in backyards using solar energy for vehicles, cooking, farming etc.