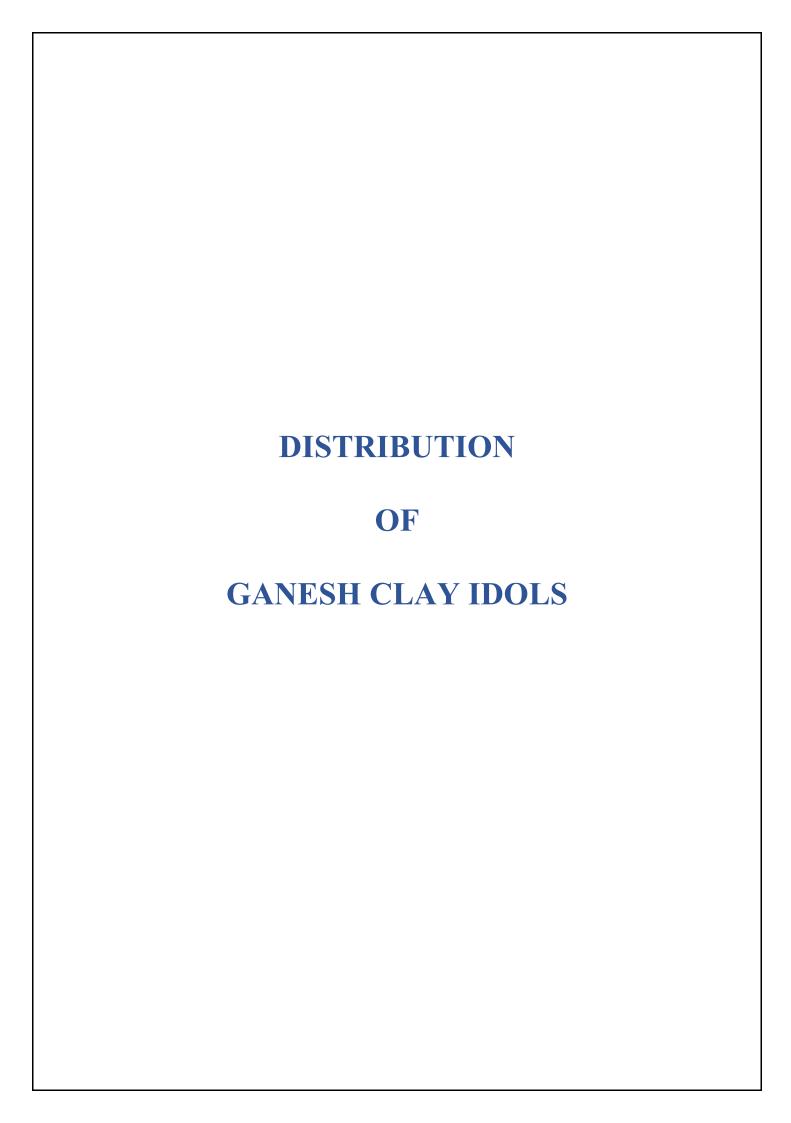

## **GIST OF THE EVENT:**

On 31/8/19 Eco-Club conducted a program before Ganesh Chaturthi which was on 2/9/19 to distribute clay idols of Ganesh as a promotional activity to stop environmental pollution especially water & noise pollution due to use of hazardous plaster of Paris in idol making.

As part of promotional event an assembly talk was also organized by Eco-Club to sensitize students about the importance of using clay idols to save water bodies. This was followed by free distribution of idols to staff and students.

Posters was displayed in the campus about the medicinal importance of 21 leaves used in puja. Posters were displayed in campus before festival at the venue of idol distribution to spread awareness of using completely biodegradable eco-friendly Ganesh idols.