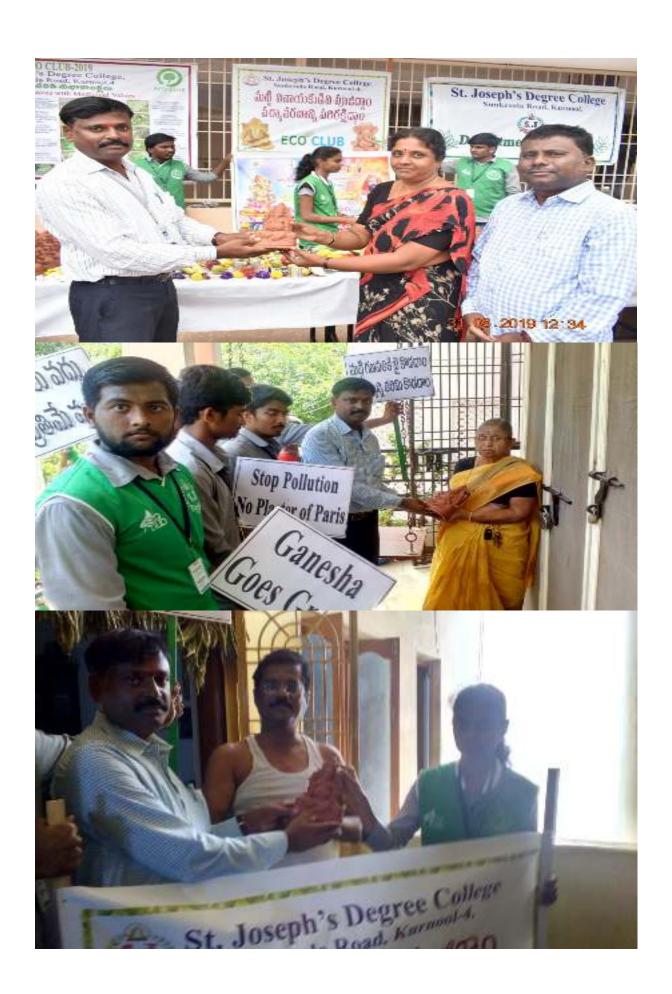

#### **GIST OF THE EVENT:**

On 29/8/2019 Eco-Club organized a rally to create awareness among people about eco-friendly Ganesh idols and to discourage the use of plaster of Paris and artificial color for idols

Students of Eco-club displayed many placards during the rally conveying the message of using clay idols and celebrating the festival in an eco-friendly way.

Slogans like "Devotion is important than decoration", "Ganesh goes green", "Stop pollution no plaster of Paris", "skip plastic and serve prasad in Banana leaves".

Listen to eco-friendly echoes this Ganesh Chaturthi etc. were raised in the rally.

As part of promotion of clay idols and preventing pollution clay idols were distributed for free in neighboring areas of college campus.

## **GIST OF THE EVENT:**

On 31/8/19 Eco-Club conducted a program before Ganesh Chaturthi which was on 2/9/19 to distribute clay idols of Ganesh as a promotional activity to stop environmental pollution especially water & noise pollution due to use of hazardous plaster of Paris in idol making.

As part of promotional event an assembly talk was also organized by Eco-Club to sensitize students about the importance of using clay idols to save water bodies. This was followed by free distribution of idols to staff and students.

Posters was displayed in the campus about the medicinal importance of 21 leaves used in puja. Posters were displayed in campus before festival at the venue of idol distribution to spread awareness of using completely biodegradable eco-friendly Ganesh idols.