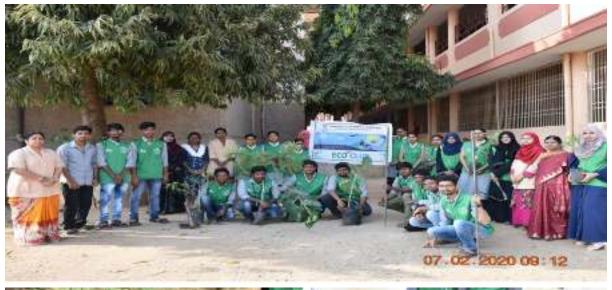

#### GIST OF THE EVENT

Planting a tree is much better than wearing a mask to be safe from pollution. To promote the concept of going green, Eco club members decided to unionize a plantation program on the occasion of world wetland day in the vicinity of college campus.

III-year Eco club students along with Eco club staff took the lead in organizing the program. The main purpose of tree plantation is to save the endangered environment and to restore the ecological balance.

Trees like Ficus, Delonix regia, Neem, Prosophis, Phyllanthus. Etc. were planted in college campus ground for aesthetic improvement of our college.