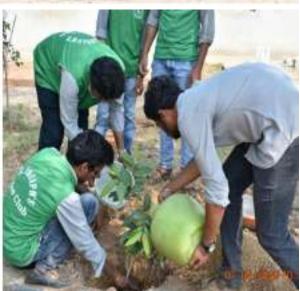

#### GIST OF THE EVENT

Planting a tree is much better than wearing a mask to be safe from pollution. To promote the concept of going green, Eco club members decided to unionize a plantation program on the occasion of world wetland day in the vicinity of college campus.

III-year Eco club students along with Eco club staff took the lead in organizing the program. The main purpose of tree plantation is to save the endangered environment and to restore the ecological balance.

Trees like Ficus, Delonix regia, Neem, Prosophis, Phyllanthus. Etc. were planted in college campus ground for aesthetic improvement of our college.