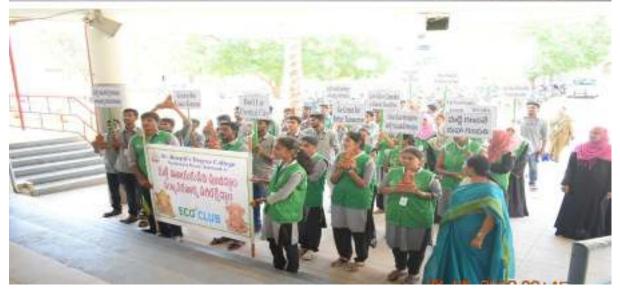

#### **GIST OF THE EVENT:**

On 29/8/2019 Eco-Club organized a rally to create awareness among people about eco-friendly Ganesh idols and to discourage the use of plaster of Paris and artificial color for idols

Students of Eco-club displayed many placards during the rally conveying the message of using clay idols and celebrating the festival in an eco-friendly way.

Slogans like "Devotion is important than decoration", "Ganesh goes green", "Stop pollution no plaster of Paris", "skip plastic and serve prasad in Banana leaves".

Listen to eco-friendly echoes this Ganesh Chaturthi etc. were raised in the rally.

As part of promotion of clay idols and preventing pollution clay idols were distributed for free in neighboring areas of college campus.