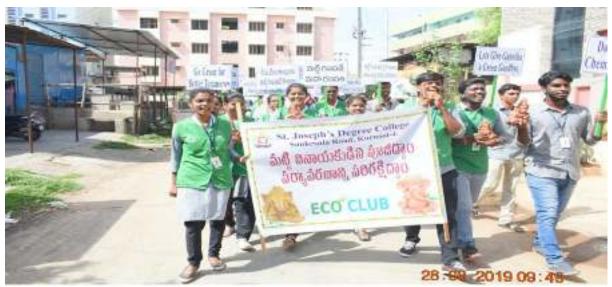

#### **GIST OF THE EVENT:**

On 29/8/2019 Eco-Club organized a rally to create awareness among people about eco-friendly Ganesh idols and to discourage the use of plaster of Paris and artificial color for idols

Students of Eco-club displayed many placards during the rally conveying the message of using clay idols and celebrating the festival in an eco-friendly way.

Slogans like "Devotion is important than decoration", "Ganesh goes green", "Stop pollution no plaster of Paris", "skip plastic and serve prasad in Banana leaves".

Listen to eco-friendly echoes this Ganesh Chaturthi etc. were raised in the rally.

As part of promotion of clay idols and preventing pollution clay idols were distributed for free in neighboring areas of college campus.