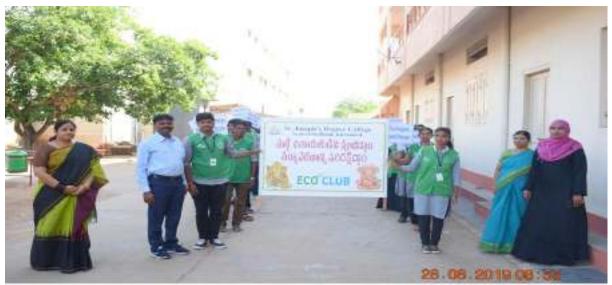

#### **GIST OF THE EVENT:**

On 29/8/2019 Eco-Club organized a rally to create awareness among people about eco-friendly Ganesh idols and to discourage the use of plaster of Paris and artificial color for idols

Students of Eco-club displayed many placards during the rally conveying the message of using clay idols and celebrating the festival in an eco-friendly way.

Slogans like "Devotion is important than decoration", "Ganesh goes green", "Stop pollution no plaster of Paris", "skip plastic and serve prasad in Banana leaves".