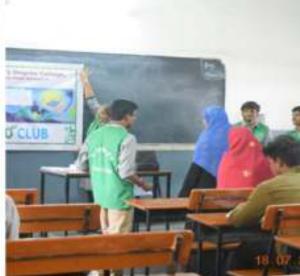

#### **GIST OF THE EVENT:**

An Elocution competition was conducted by Eco-Club on 19/7/19 based on 2019 environmental day theme "Air Pollution"

The topic for elocution was "Beat air pollution". 13 students from commerce and life science participated in this.

The judge of the competition was Mrs. Raisa Tehseen from English department.

The students spoke about the lot issues related to air pollution like ozone depletion, global warming, greenhouse effect, deforestation, CFC's automobile exhaust.

They stressed on how to beat air pollution by reducing use of AC, planting air purifying ornamental plants in backyards using solar energy for vehicles, cooking, farming etc.