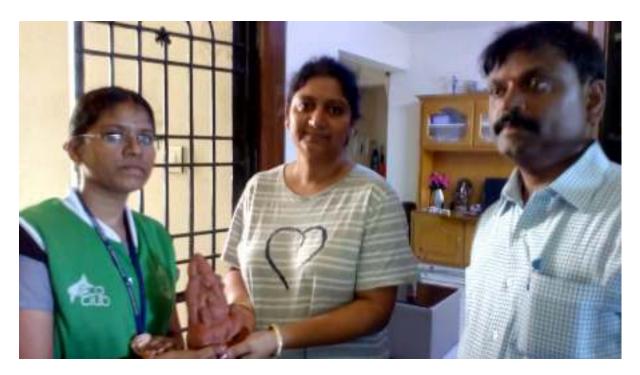

## **GIST OF THE EVENT:**

On 31/8/19 Eco-Club conducted a program before Ganesh Chaturthi which was on 2/9/19 to distribute clay idols of Ganesh as a promotional activity to stop environmental pollution especially water & noise pollution due to use of hazardous plaster of Paris in idol making.

As part of promotional event an assembly talk was also organized by Eco-Club to sensitize students about the importance of using clay idols to save water bodies. This was followed by free distribution of idols to staff and students.

Posters was displayed in the campus about the medicinal importance of 21 leaves used in puja. Posters were displayed in campus before festival at the venue of idol distribution to spread awareness of using completely biodegradable eco-friendly Ganesh idols.

## **OUTCOMES:**

- > Students came to know about how to use Ganesh only made of clay.
- > Not to immense idols in wells, lakes or rivers as it affects the underground drinking water.