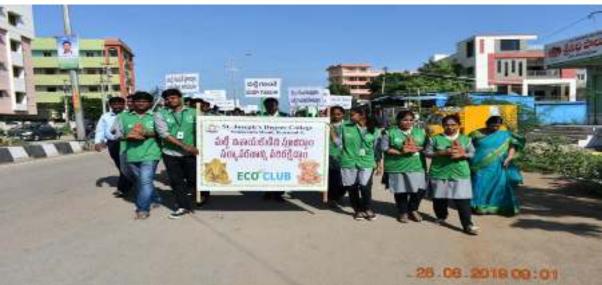

#### **GIST OF THE EVENT:**

On 29/8/2019 Eco-Club organized a rally to create awareness among people about eco-friendly Ganesh idols and to discourage the use of plaster of Paris and artificial color for idols

Students of Eco-club displayed many placards during the rally conveying the message of using clay idols and celebrating the festival in an eco-friendly way.

Slogans like "Devotion is important than decoration", "Ganesh goes green", "Stop pollution no plaster of Paris", "skip plastic and serve prasad in Banana leaves".