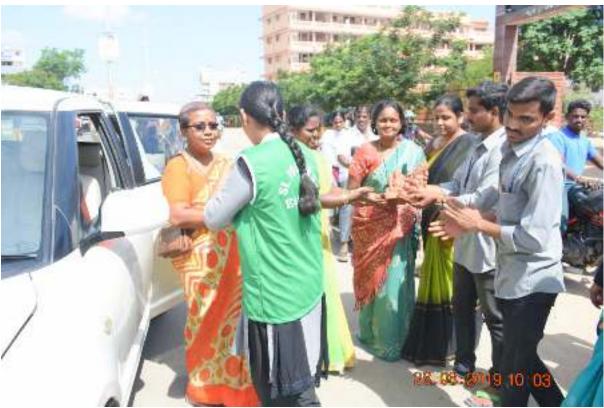

#### **GIST OF THE EVENT:**

On 29/8/2019 Eco-Club organized a rally to create awareness among people about eco-friendly Ganesh idols and to discourage the use of plaster of Paris and artificial color for idols

Students of Eco-club displayed many placards during the rally conveying the message of using clay idols and celebrating the festival in an eco-friendly way.

Slogans like "Devotion is important than decoration", "Ganesh goes green", "Stop pollution no plaster of Paris", "skip plastic and serve prasad in Banana leaves".

Listen to eco-friendly echoes this Ganesh Chaturthi etc. were raised in the rally.

As part of promotion of clay idols and preventing pollution clay idols were distributed for free in neighboring areas of college campus.