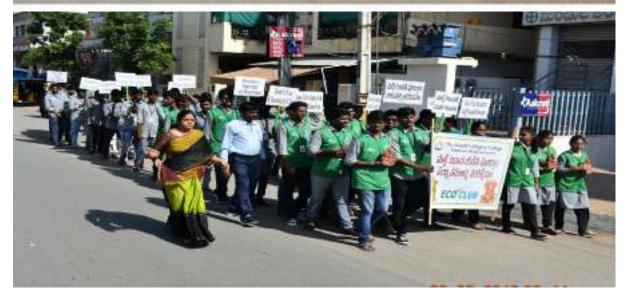

#### **GIST OF THE EVENT:**

On 29/8/2019 Eco-Club organized a rally to create awareness among people about eco-friendly Ganesh idols and to discourage the use of plaster of Paris and artificial color for idols

Students of Eco-club displayed many placards during the rally conveying the message of using clay idols and celebrating the festival in an eco-friendly way.

Slogans like "Devotion is important than decoration", "Ganesh goes green", "Stop pollution no plaster of Paris", "skip plastic and serve prasad in Banana leaves".

Listen to eco-friendly echoes this Ganesh Chaturthi etc. were raised in the rally.

As part of promotion of clay idols and preventing pollution clay idols were distributed for free in neighboring areas of college campus.