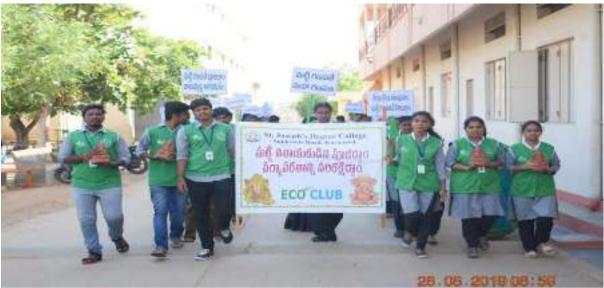

#### **GIST OF THE EVENT:**

On 29/8/2019 Eco-Club organized a rally to create awareness among people about eco-friendly Ganesh idols and to discourage the use of plaster of Paris and artificial color for idols

Students of Eco-club displayed many placards during the rally conveying the message of using clay idols and celebrating the festival in an eco-friendly way.

Slogans like "Devotion is important than decoration", "Ganesh goes green", "Stop pollution no plaster of Paris", "skip plastic and serve prasad in Banana leaves".

Listen to eco-friendly echoes this Ganesh Chaturthi etc. were raised in the rally.

As part of promotion of clay idols and preventing pollution clay idols were distributed for free in neighboring areas of college campus.