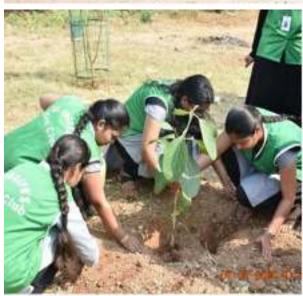

#### GIST OF THE EVENT

Planting a tree is much better than wearing a mask to be safe from pollution. To promote the concept of going green, Eco club members decided to unionize a plantation program on the occasion of world wetland day in the vicinity of college campus.

III-year Eco club students along with Eco club staff took the lead in organizing the program. The main purpose of tree plantation is to save the endangered environment and to restore the ecological balance.

Trees like Ficus, Delonix regia, Neem, Prosophis, Phyllanthus. Etc. were planted in college campus ground for aesthetic improvement of our college.