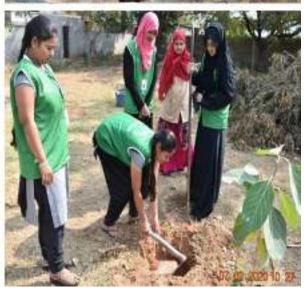

#### GIST OF THE EVENT

Planting a tree is much better than wearing a mask to be safe from pollution. To promote the concept of going green, Eco club members decided to unionize a plantation program on the occasion of world wetland day in the vicinity of college campus.

III-year Eco club students along with Eco club staff took the lead in organizing the program. The main purpose of tree plantation is to save the endangered environment and to restore the ecological balance.

Trees like Ficus, Delonix regia, Neem, Prosophis, Phyllanthus. Etc. were planted in college campus ground for aesthetic improvement of our college.