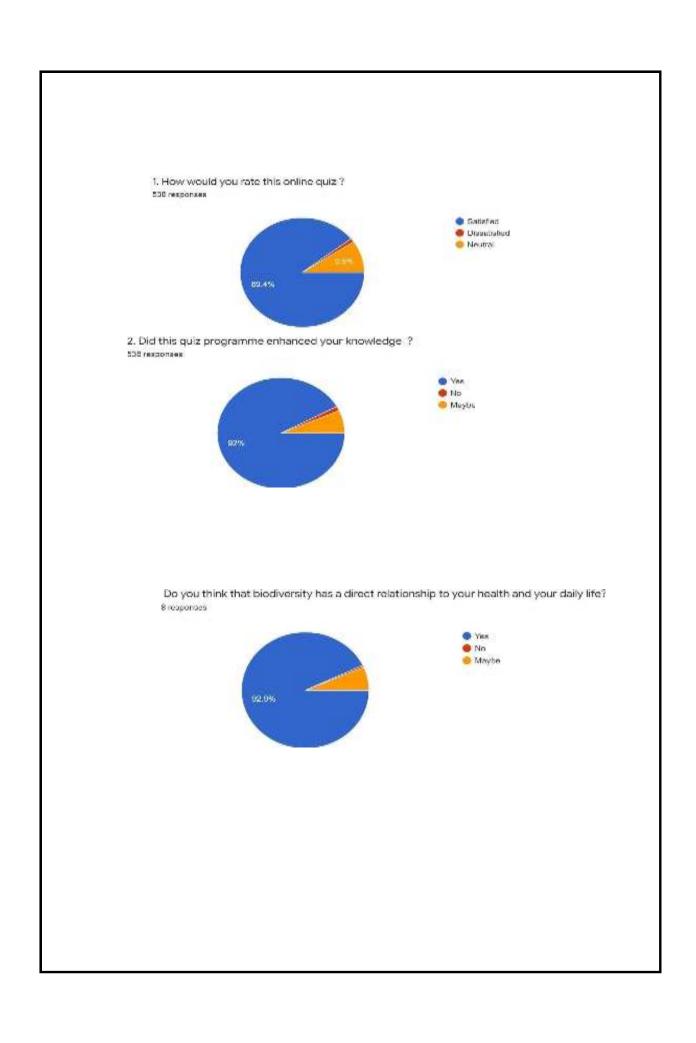

#### **TARGET PARTICIPANTS:**

The target for the eco quiz participants is 400 but the total responses and registrations are 538.