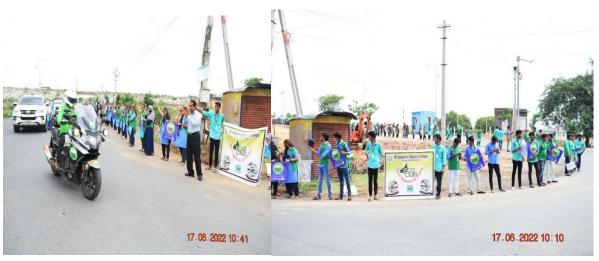

| S. No | Activity                                           | Resource Person / organization      | Date       |
|-------|----------------------------------------------------|-------------------------------------|------------|
| 1     | Bottle<br>Gardening                                | Conducted by<br>Eco-Club<br>Members | 15-12-2021 |
| 2     | Poster<br>presentation<br>on World Wet<br>land Day | Conducted by<br>Eco-Club<br>Members | 02-02-2022 |
| 3     | Save soil                                          | Conducted by<br>Eco-Club<br>Members | 17-06-2022 |
| 4     | Doop sticks preparation                            | Conducted by<br>Eco-Club<br>Members | 28-06-2022 |
| 5     | Paper bag<br>making                                | Conducted by<br>Eco-Club<br>Members | 12-07-2022 |
| 6     | Rally on<br>Independence<br>Day                    | Conducted by<br>Eco-Club<br>Members | 14-08-2022 |