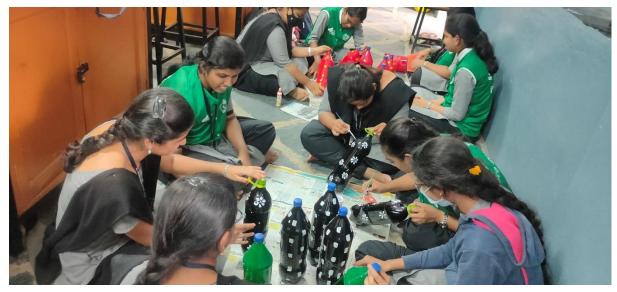

# **BOTTLE GARDENING**

### **GIST OF THE EVEN**

From December 12, Bottle Gardening activity was held for a week and successfully completed by the members of

Eco club. The members of the Eco club showed their active participation towards the bottle gardening. Around 50 students participated in the activity. The event began with the division of members into groups and each group were assigned specific work such as cutting the bottles and wires, soil replacing, hanging bottles etc. After cutting the bottles and filling the soil in it, various plants.

such as table rose, yellow snake plants, money plants etc were placed in the bottles. The vertical bottle gardening gives a beautiful look to the St. Joseph's college campus. The activity was successfully completed with the cooperation of each and every member.