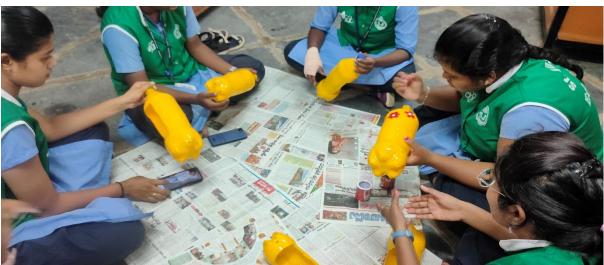

# **BOTTLE GARDENING**

### **GIST OF THE EVEN**

From December 12, Bottle Gardening activity was held for a week and successfully completed by the members of

Eco club. The members of the Eco club showed their active participation towards the bottle gardening. Around 50 students participated in the activity. The event began with the division of members into groups and each group were assigned specific work such as cutting the bottles and wires, soil replacing, hanging bottles etc. After cutting the bottles and filling the soil in it, various plants.

such as table rose, yellow snake plants, money plants etc were placed in the bottles. The vertical bottle gardening gives a beautiful look to the St. Joseph's college campus. The activity was successfully completed with the cooperation of each and every member.