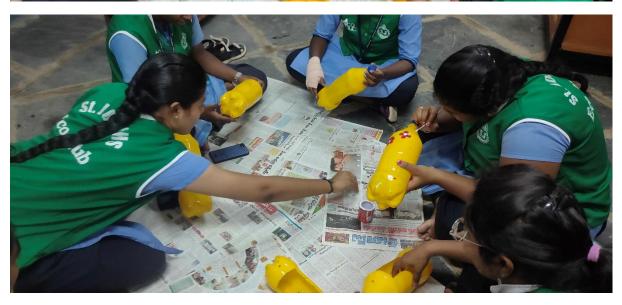

# **BOTTLE GARDENING**

### **GIST OF THE EVEN**

From December 12, Bottle Gardening activity was held for a week and successfully completed by the members of

Eco club. The members of the Eco club showed their active participation towards the bottle gardening. Around 50 students participated in the activity. The event began with the division of members into groups and each group were assigned specific work such as cutting the bottles and wires, soil replacing, hanging bottles etc. After cutting the bottles and filling the soil in it, various plants.

such as table rose, yellow snake plants, money plants etc were placed in the bottles. The vertical bottle gardening gives a beautiful look to the St. Joseph's college campus. The activity was successfully completed with the cooperation of each and every member.