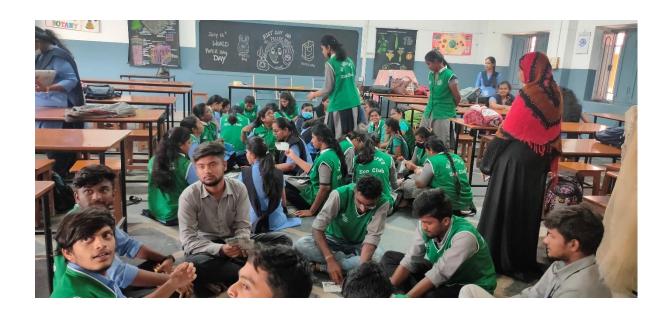

### **GIST OF THE EVEN**

From December 12, Bottle Gardening activity was held for a week and successfully completed by the members of

Eco club. The members of the Eco club showed their active participation towards the bottle gardening. Around 50 students participated in the activity. The event began with the division of members into groups and each group were assigned specific work such as cutting the bottles and wires, soil replacing, hanging bottles etc. After cutting the bottles and filling the soil in it, various plants.

such as table rose, yellow snake plants, money plants etc were placed in the bottles. The vertical bottle gardening gives a beautiful look to the St. Joseph's college campus. The activity was successfully completed with the cooperation of each and every member.