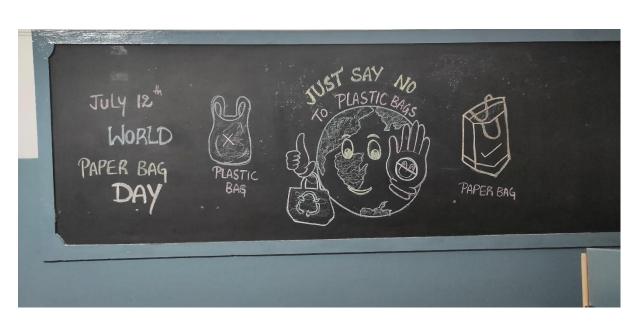

' To cut the" plastic, "use

"Paper Bags". On the occasion of this program

World Paper Bags Day was celebrated on July 12 2022 to promote the use of Environment \_friendly paper bags which serve as a sustainable alternative to harmful plastic bags.

On this day our Eco club students made several paper bags using newspapers. Paper bags prepared by the students were used for the sale of dhoop sticks prepared by the Eco club students.

#### **Objectives:**

The aim is to spread awareness about using paper bags instead of plastic, to help reduce plastic pollution.

#### **Out comes:**

Students came to know about the use of paper bags and generate consciousness about how harmful they are to the environment

Paper bags are biodegradable and an important corner stone in preserving our planet.







| S.I | No Name of the Student    | Class        | Mobile No    | Email ID                                                 | Signature        |
|-----|---------------------------|--------------|--------------|----------------------------------------------------------|------------------|
| 1   | B. Revoth:                | W R20        | 6303 917016  | lovely kvathi 1318 @ gmail-com                           | B Reveath?       |
| 2.  | K. Harshitha              |              | 8684529809   | han hi tha kaipa og @ gmail-com                          | k. Hayhitha      |
| 3.  | A Abhi nandana            |              | 9704592416   | Abhinandana 863@ gmail-com<br>Sugaliaparna Bai@gmail.com | A Abli sondan    |
| 4.  | S. Apama Rai              | RIBZCA       | +993384848   | Sugaliap