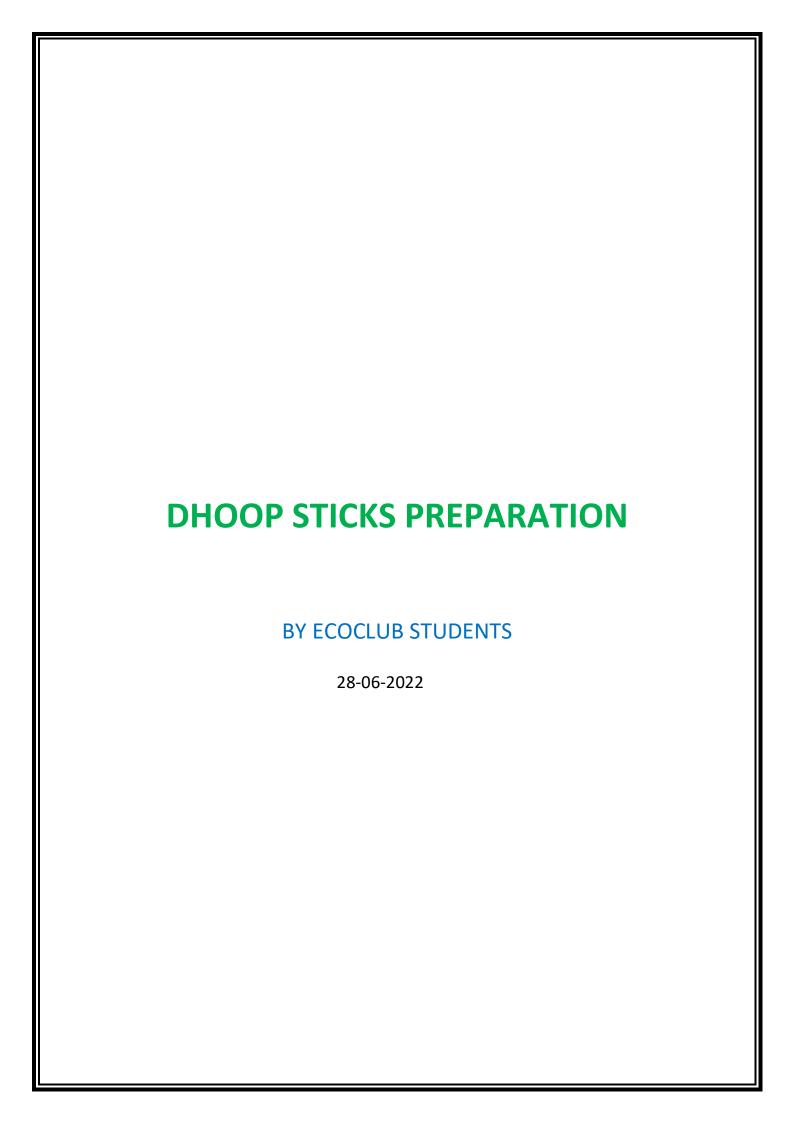

| S. No | Activity                                           | Resource Person / organization      | Date       |
|-------|----------------------------------------------------|-------------------------------------|------------|
| 1     | Bottle<br>Gardening                                | Conducted by<br>Eco-Club<br>Members | 15-12-2021 |
| 2     | Poster<br>presentation<br>on World Wet<br>land Day | Conducted by<br>Eco-Club<br>Members | 02-02-2022 |
| 3     | Save soil                                          | Conducted by<br>Eco-Club<br>Members | 17-06-2022 |
| 4     | Doop sticks preparation                            | Conducted by<br>Eco-Club<br>Members | 28-06-2022 |
| 5     | Paper bag<br>making                                | Conducted by<br>Eco-Club<br>Members | 12-07-2022 |
| 6     | Rally on<br>Independence<br>Day                    | Conducted by<br>Eco-Club<br>Members | 14-08-2022 |