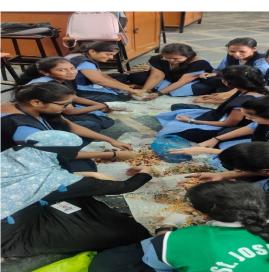

| S. No | Activity                                           | Resource Person / organization      | Date       |
|-------|----------------------------------------------------|-------------------------------------|------------|
| 1     | Bottle<br>Gardening                                | Conducted by<br>Eco-Club<br>Members | 15-12-2021 |
| 2     | Poster<br>presentation<br>on World Wet<br>land Day | Conducted by<br>Eco-Club<br>Members | 02-02-2022 |
| 3     | Save soil                                          | Conducted by<br>Eco-Club<br>Members | 17-06-2022 |
| 4     | Doop sticks preparation                            | Conducted by<br>Eco-Club<br>Members | 28-06-2022 |
| 5     | Paper bag<br>making                                | Conducted by<br>Eco-Club<br>Members | 12-07-2022 |
| 6     | Rally on<br>Independence<br>Day                    | Conducted by<br>Eco-Club<br>Members | 14-08-2022 |