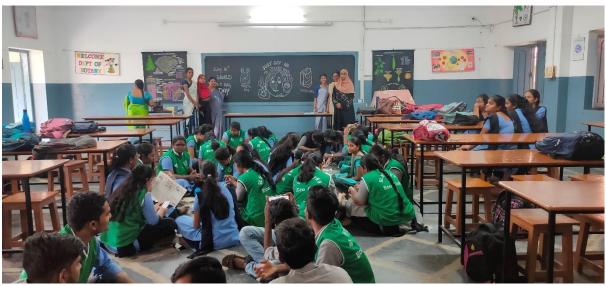

To cut the" plastic, "use

"Paper Bags". On the occasion of this program

World Paper Bags Day was celebrated on July 12 2022 to promote the use of Environment \_friendly paper bags which serve as a sustainable alternative to harmful plastic bags.

On this day our Eco club students made several paper bags using newspapers. Paper bags prepared by the students were used for the sale of dhoop sticks prepared by the Eco club students.

#### **Objectives:**

The aim is to spread awareness about using paper bags instead of plastic, to help reduce plastic pollution.

#### **Out comes:**

Students came to know about the use of paper bags and generate consciousness about how harmful they are to the environment

Paper bags are biodegradable and an important corner stone in preserving our planet.







| S.I | No Name of the Student    | Class        | Mobile No    | Email ID                                                 | Signature        |
|-----|---------------------------|--------------|--------------|----------------------------------------------------------|------------------|
| 1   | B. Revoth:                | W R20        | 6303 917016  | lovely kvathi 1318 @ gmail-com                           | B Reveath?       |
| 2.  | K. Harshitha              |              | 8684529809   | han hi tha kaipa og @ gmail-com                          | k. Hayhitha      |
| 3.  | A Abhi nandana            |              | 9704592416   | Abhinandana 863@ gmail-com<br>Sugaliaparna Bai@gmail.com | A Abli sondan    |
| 4.  | S. Apama Rai              | RIBZCA       | +993384848   | Sugaliapar