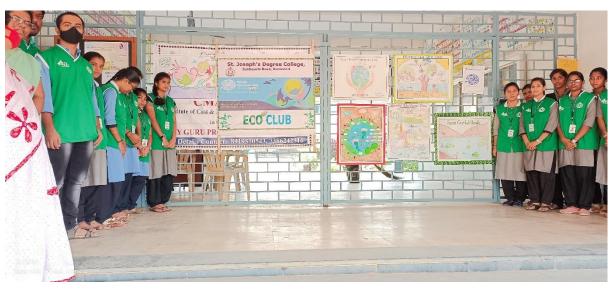

#### **GIST OF THE EVENT**

World Wetlands Day is an environmentally related celebration to raise awareness about the vital role of wetlands for people and our planet. It is observed every year on February- 2 to raise public awareness about the importance, benefits, and wise use of wetlands and conserve them.

Wetland is an area that is flooded with water either permanently or seasonally such that it becomes a distinct ecosystem. Wetlands day is a call to take action for wetland conservation and to bring communities and students together for the benefit of mother nature. Students should come together on this day to celebrate their love for nature and to recognize what wetlands have done for us.

Wetlands are vital for ecological functions including erosion control, ground recharge and discharge, retention of nutrients. In this regard, posters were made by eco club students explaining the functions of wetlands and how to conserve them. These posters were displayed in college campus because we want students to think about how wetlands naturally help us to cope with climate change and disasters.