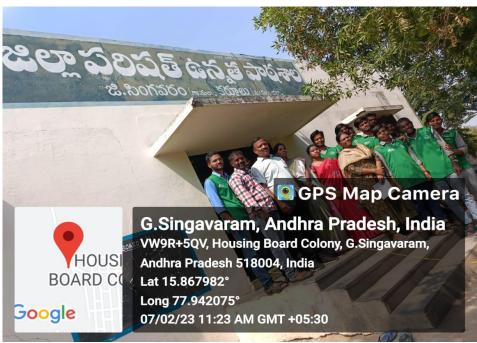

So Eco-club of St. Joseph's Degree College on 7 Feb 2023. Organized a Tree plantation program. In connection with world wet lands day in Z.P.H. SCHOOL, G.Singavaram Kurnool. To spread awareness about the various ways the wetlands benefit us. Students of Eco-club participated in Tree –plantation with lot of enthusiasm as it is one of the best activities for making planet greenness, livelier and healthier and also it expands the biodiversity of a specific region.

A total of 30 small trees were planted in premises of Z.P.H. SCHOOL, G.Singavaram .