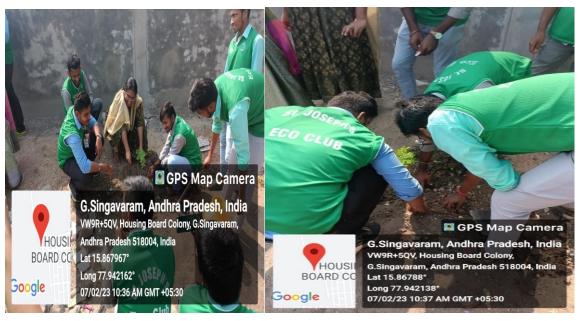

So Eco-club of St. Joseph's Degree College on 7 Feb 2023. Organized a Tree plantation program. In connection with world wet lands day in Z.P.H. SCHOOL, G.Singavaram Kurnool. To spread awareness about the various ways the wetlands benefit us. Students of Eco-club participated in Tree –plantation with lot of enthusiasm as it is one of the best activities for making planet greenness, livelier and healthier and also it expands the biodiversity of a specific region.

A total of 30 small trees were planted in premises of Z.P.H. SCHOOL, G.Singavaram .