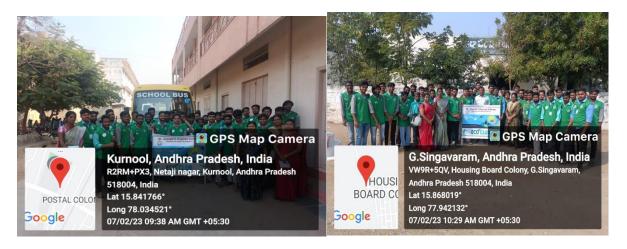

So Eco-club of St. Joseph's Degree College on 7 Feb 2023. Organized a Tree plantation program. In connection with world wet lands day in Z.P.H. SCHOOL, G.Singavaram Kurnool. To spread awareness about the various ways the wetlands benefit us. Students of Eco-club participated in Tree –plantation with lot of enthusiasm as it is one of the best activities for making planet greenness, livelier and healthier and also it expands the biodiversity of a specific region.

A total of 30 small trees were planted in premises of Z.P.H. SCHOOL, G.Singavaram .