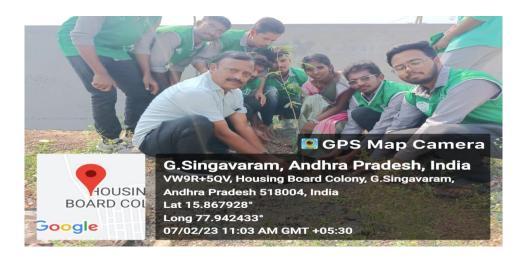

So Eco-club of St. Joseph's Degree College on 7 Feb 2023. Organized a Tree plantation program. In connection with world wet lands day in Z.P.H. SCHOOL, G.Singavaram Kurnool. To spread awareness about the various ways the wetlands benefit us. Students of Eco-club participated in Tree –plantation with lot of enthusiasm as it is one of the best activities for making planet greenness, livelier and healthier and also it expands the biodiversity of a specific region.

A total of 30 small trees were planted in premises of Z.P.H. SCHOOL, G.Singavaram .