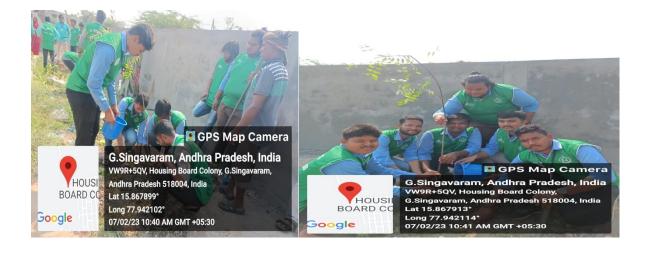

So Eco-club of St. Joseph's Degree College on 7 Feb 2023. Organized a Tree plantation program. In connection with world wet lands day in Z.P.H. SCHOOL, G.Singavaram Kurnool. To spread awareness about the various ways the wetlands benefit us. Students of Eco-club participated in Tree –plantation with lot of enthusiasm as it is one of the best activities for making planet greenness, livelier and healthier and also it expands the biodiversity of a specific region.

A total of 30 small trees were planted in premises of Z.P.H. SCHOOL, G.Singavaram .