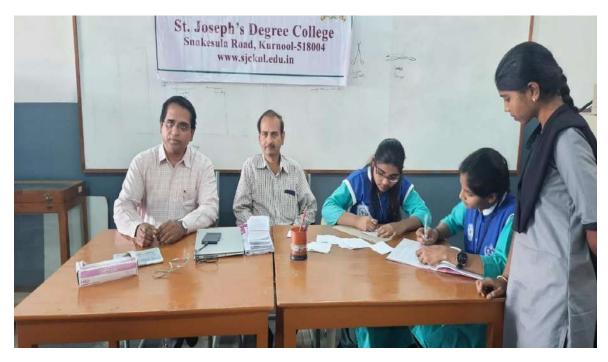

## **Blood Screening Camp**

The Department of Biochemistry organised a blood grouping camp for hostel girls at our college on January 5, 2023. The camp was conducted under the guidance of C.S. Sreenivasa Rao, Head, Department of Biochemistry, and H.N. Prasanna, Head, Department of Microbiology, St. Joseph's Degree College, Kurnool. All the 3<sup>rd</sup>-year biochemistry students were involved in the blood grouping activity.