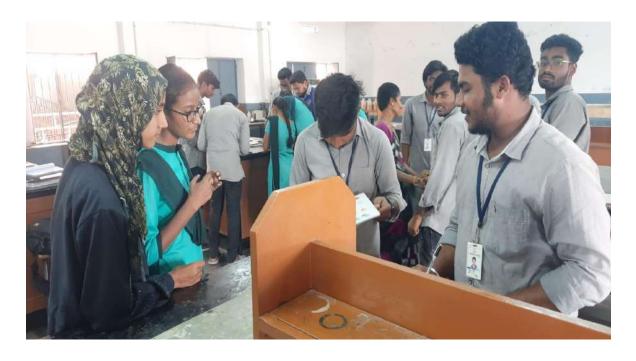

## **Blood Screening Camp**

The Department of Biochemistry organised a blood grouping camp for hostel girls at our college on January 5, 2023. The camp was conducted under the guidance of C.S. Sreenivasa Rao, Head, Department of Biochemistry, and H.N. Prasanna, Head, Department of Microbiology, St. Joseph's Degree College, Kurnool. All the 3<sup>rd</sup>-year biochemistry students were involved in the blood grouping activity.