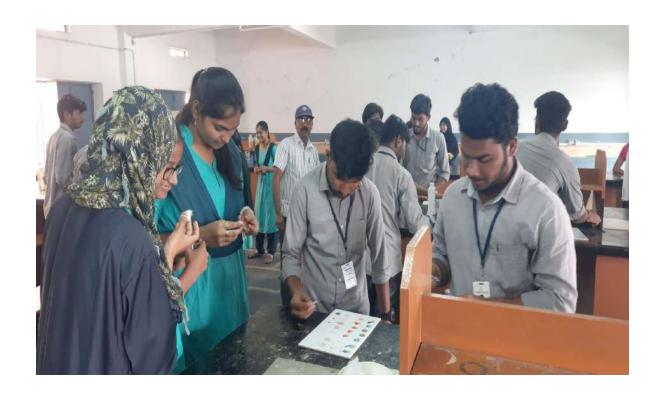

## **Blood Screening Camp**

The Department of Biochemistry organised a blood grouping camp for hostel girls at our college on January 5, 2023. The camp was conducted under the guidance of C.S. Sreenivasa Rao, Head, Department of Biochemistry, and H.N. Prasanna, Head, Department of Microbiology, St. Joseph's Degree College, Kurnool. All the 3<sup>rd</sup>-year biochemistry students were involved in the blood grouping activity.