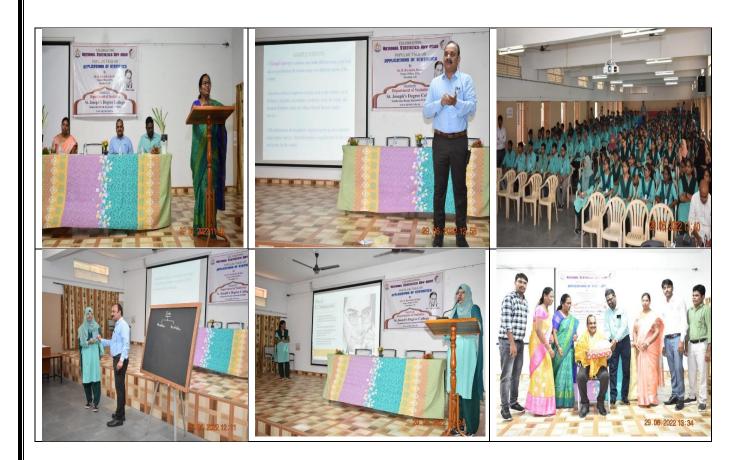

Date:29<sup>th</sup> June 2022

**Time**: 11:00 am to 2:00 pm

Resource Person: Dr. B. Ravindra Reddy, Project Officer, ITDA, Srisailam

We the department of Statistics had conducted Celebrating National Statistics day on 29<sup>th</sup> June 2022. The Applications of statistics include Collection of data, Types, How data to be analyzed through Graphical Representation by Dr.B.Ravindra Reddy Sir has given a presentation with essential skills to use statistical tools, concepts which are used in Agricultural sector like ANOVA, MANOVA, Design of Experiments, etc. for getting valid Conclusions about the Data. Students were Enthusiastically participated and some of the Students were Awarded with little prizes during session by Resource person.

#### Agenda of Program

1. Prayer : G.Deepthi & Group

2. Importance of the day : K. Raveendra

3. Address by vice principal : Dr.C.V.Satyanarayana

4. Address by Principal : Dr. K.Shantha

5. Introduction of the Chief Guest : B. Mallika

6. Address by Chief Guest : Dr. B. Ravindra Reddy

7. PPT Presentation : Gayathri and Nusrath

8. Vote of Thanks : K.Raghavendra