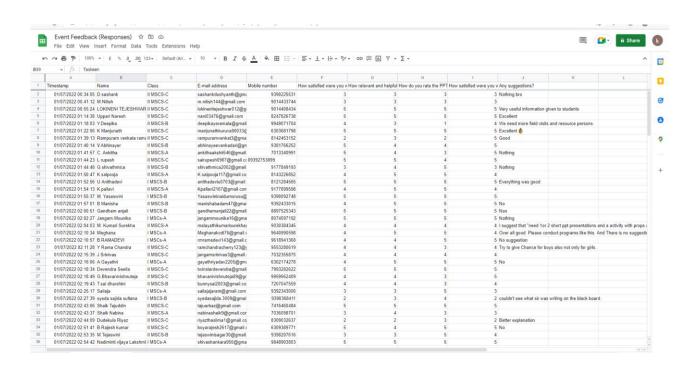

Date:29<sup>th</sup> June 2022

**Time**: 11:00 am to 2:00 pm

Resource Person: Dr. B. Ravindra Reddy, Project Officer, ITDA, Srisailam

We the department of Statistics had conducted Celebrating National Statistics day on 29<sup>th</sup> June 2022. The Applications of statistics include Collection of data, Types, How data to be analyzed through Graphical Representation by Dr.B.Ravindra Reddy Sir has given a presentation with essential skills to use statistical tools, concepts which are used in Agricultural sector like ANOVA, MANOVA, Design of Experiments, etc. for getting valid Conclusions about the Data. Students were Enthusiastically participated and some of the Students were Awarded with little prizes during session by Resource person.