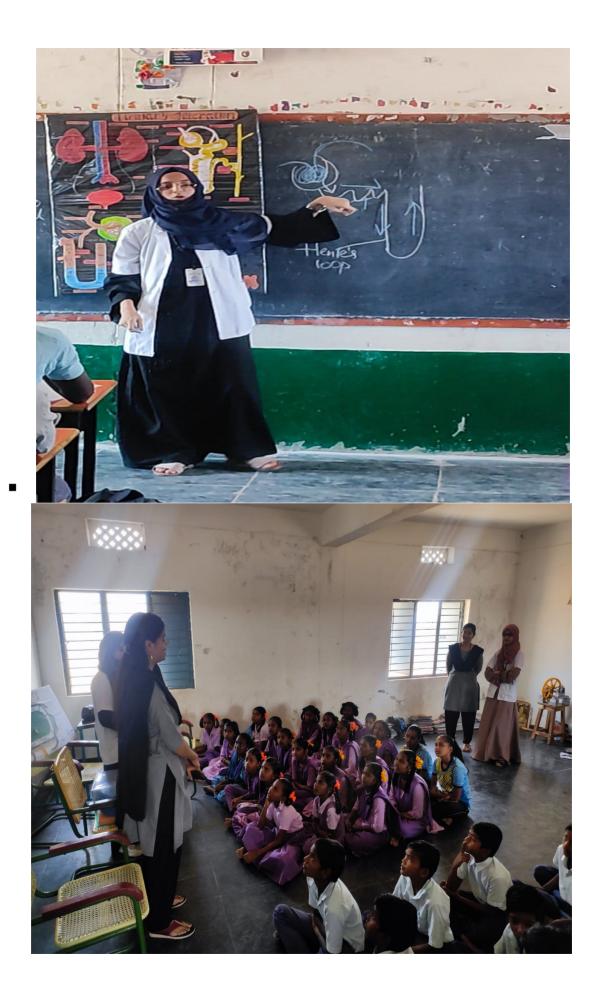

#### SYNOPSIS:

- The dept. of zoology along with 15 students conducted an science awareness camp at ZPHS Munagalapadu on NATIONAL SCIENCE DAY i.e 28th February 2023.
- The school Head Master and all the teachers were very supportive and the school students were very responsive towards the program.
- Our students were enthusiastic to participate in the program. They presented a model and poster on importance of science in human life.
- Students also explained about the superstitions and their impact on humans' life.
- A quiz was also conducted and the winners were appreciated with prizes.
- PHOTOS