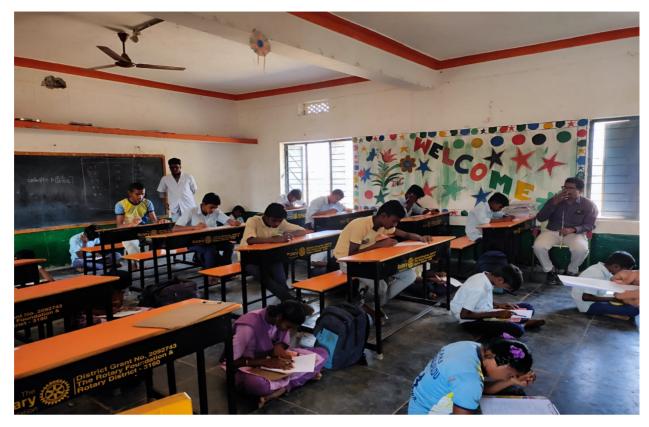

#### SYNOPSIS:

- The dept. of zoology along with 15 students conducted an science awareness camp at ZPHS Munagalapadu on NATIONAL SCIENCE DAY i.e 28th February 2023.
- The school Head Master and all the teachers were very supportive and the school students were very responsive towards the program.
- Our students were enthusiastic to participate in the program. They presented a model and poster on importance of science in human life.
- Students also explained about the superstitions and their impact on humans' life.
- A quiz was also conducted and the winners were appreciated with prizes.
- PHOTOS