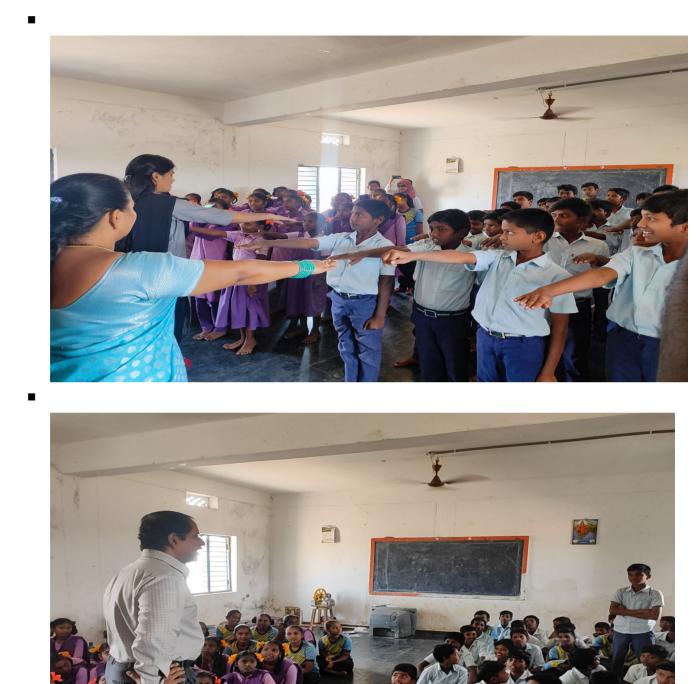

#### SYNOPSIS:

- The dept. of zoology along with 15 students conducted an science awareness camp at ZPHS Munagalapadu on NATIONAL SCIENCE DAY i.e 28th February 2023.
- The school Head Master and all the teachers were very supportive and the school students were very responsive towards the program.
- Our students were enthusiastic to participate in the program. They presented a model and poster on importance of science in human life.
- Students also explained about the superstitions and their impact on humans' life.
- A quiz was also conducted and the winners were appreciated with prizes.
- PHOTOS