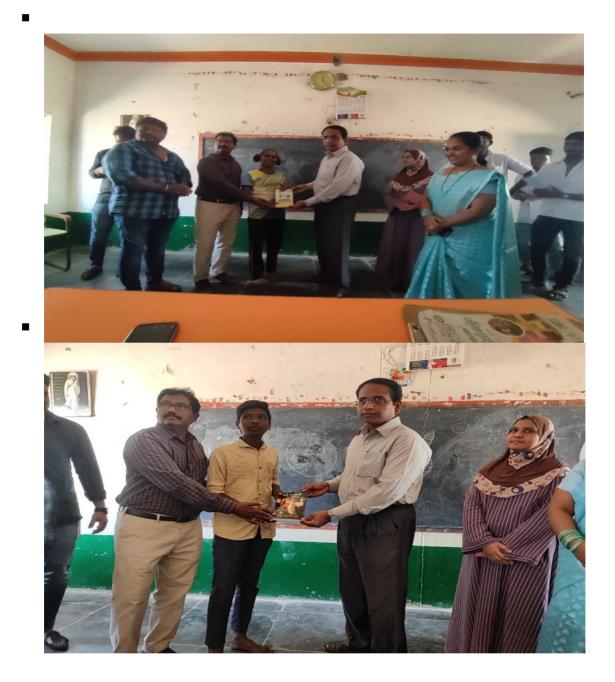

#### SYNOPSIS:

- The dept. of zoology along with 15 students conducted an science awareness camp at ZPHS Munagalapadu on NATIONAL SCIENCE DAY i.e 28th February 2023.
- The school Head Master and all the teachers were very supportive and the school students were very responsive towards the program.
- Our students were enthusiastic to participate in the program. They presented a model and poster on importance of science in human life.
- Students also explained about the superstitions and their impact on humans' life.
- A quiz was also conducted and the winners were appreciated with prizes.
- PHOTOS