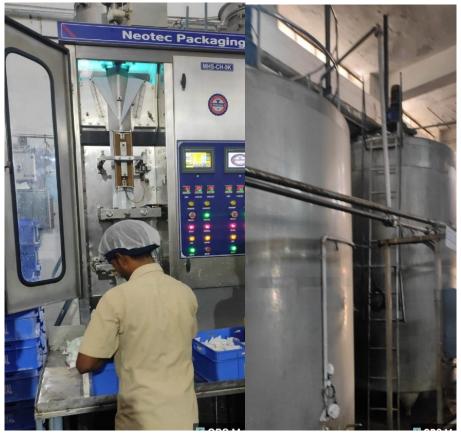

### **SYNOPSIS**

- The Dept. of Zoology organised a field trip to Vijaya milk diary at Nanadyal on 24<sup>th</sup> January 2023.
- The main objective of the field visit was to get an idea on milk processing, separation
  of fats and proteins from milk, pasteurization of milk production of milk products like
  curd, ghee, cheese, butter etc.

#### **OUTCOMES:**

After the field visit the students were able to

- ➤ Know the milk collection and processing
- > Understand the techniques behind the separation of fats and proteins from the milk
- > Understand pasteurization of milk

➤ Know how to prepare various milk products like curd, ghee, cheese, butter in large quantities and their packing