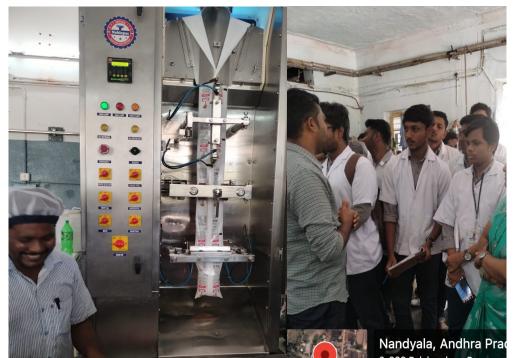

### **SYNOPSIS**

- The Dept. of Zoology organised a field trip to Vijaya milk diary at Nanadyal on 24<sup>th</sup> January 2023.
- The main objective of the field visit was to get an idea on milk processing, separation
  of fats and proteins from milk, pasteurization of milk production of milk products like
  curd, ghee, cheese, butter etc.

#### **OUTCOMES:**

After the field visit the students were able to

- ➤ Know the milk collection and processing
- > Understand the techniques behind the separation of fats and proteins from the milk
- > Understand pasteurization of milk

➤ Know how to prepare various milk products like curd, ghee, cheese, butter in large quantities and their packing