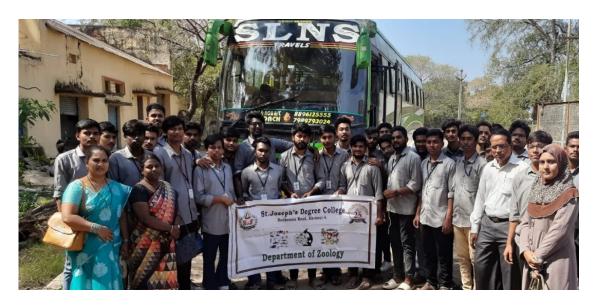

#### FIELD TRIP TO VIJAYA MILK DAITY, NANDYAL

### **SYNOPSIS**

- The Dept. of Zoology organised a field trip to Vijaya milk diary at Nanadyal on 24<sup>th</sup> January 2023.
- The main objective of the field visit was to get an idea on milk processing, separation
  of fats and proteins from milk, pasteurization of milk production of milk products like
  curd, ghee, cheese, butter etc.