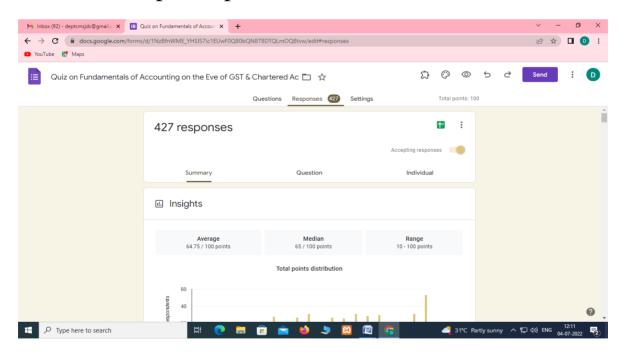

#### **GIST**

The department of commerce and management has conducted online quiz on FUNDAMENTALS OF ACCOUNTING in the month of May-2022. Most of faculty members and students enthusiastically participated in the quiz. All the participants were given participation certificates.