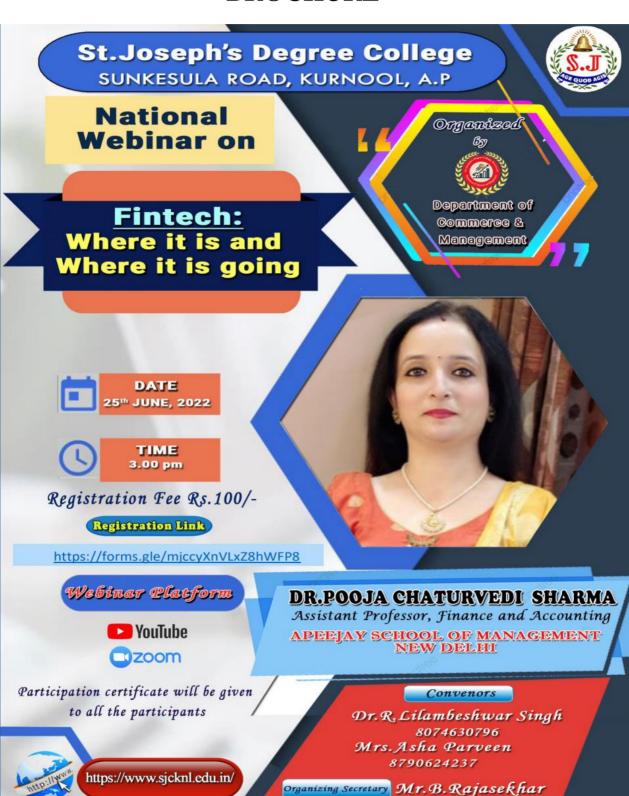

\*\*\*

We are glad to inform you that the Department of Commerce and Management studies wants to conduct a National Webinar on **FinTech: Where it is and Where it is going** on Financial Technology and its prospects on 25th June, 2022 at 3:00 PM. Kindly allow us to conduct the National webinar.

#### Acceptance Letter

17 Jan 2022 Kurnool

Dear Sir

A very good afternoon. I would like to appreciate first for selecting an appropriate topic that is useful for students. Your proposal to conduct a National Webinar on, "FinTech: Where it is and Where it is going" on Financial Technology on 25th June, 2022 at 03:00 PM is accepted.

#### CIRCULAR TO THE STUDENTS

Date:18-01-2022

This is to inform to the students that department of commerce and management is organizing a national webinar on, "FinTech: Where it is and Where it is going" on Financial Technology on 25th June, 2022 at 03:00 PM. Students of all streams are eligible to participate in this webinar and there is no any registration fee.

#### **REGISTRATION FORM**

Greetings!!! 🗞 🗞

St. Joseph's Degree College, Sunkesula Road, Kurnool-518004, Andhra Pradesh

Dept of Commerce & Management is Organizing National Webinar on "FINTECH: WHERE IT IS AND WHERE IT IS GOING"

NOTE:

☆ No Registration Fee

🖒 Online platform: ZOOM & YOUTUBE 📱

E- Certificates will be sent to the registered Email Id

Registration Link: https://forms.gle/YXW5XWZ6UQer48gCA

To Join WhatsApp group Please click the following link:

https://chat.whatsapp.com/LIStKNGRMCFILhN9hRdA8M

Resource Person:

Dr. Pooja Chaturvedi Sharma,

Assistant Professor, APEEJAY SCHOOL OF MANAGEMENT, NEW DELHI

For further details contact &

Webinar Convenors:

Dr. Leelambeshwar Singh - 8074630796

Mrs. Asha Parveen - 8790624237

Organizing Secretary:

Mr. B. Rajasekhar

9440253689