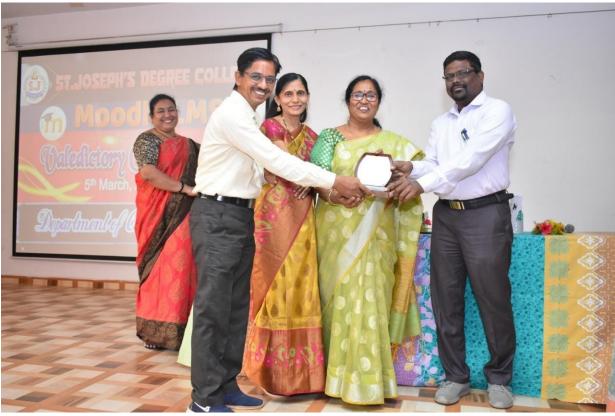

At the end of the course the participants were given an assignment to test and evaluate what they learnt.

The Workshop concluded with a valedictory function and a vote of thanks to all the resource persons. All the participants were also thanked for giving their time and co operation. The function ended with distribution of certificate of completion to all the participants by the principal.