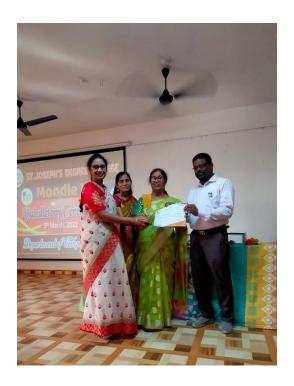

At the end of the course the participants were given an assignment to test and evaluate what they learnt.

The Workshop concluded with a valedictory function and a vote of thanks to all the resource persons. All the participants were also thanked for giving their time and co operation. The function ended with distribution of certificate of completion to all the participants by the principal.