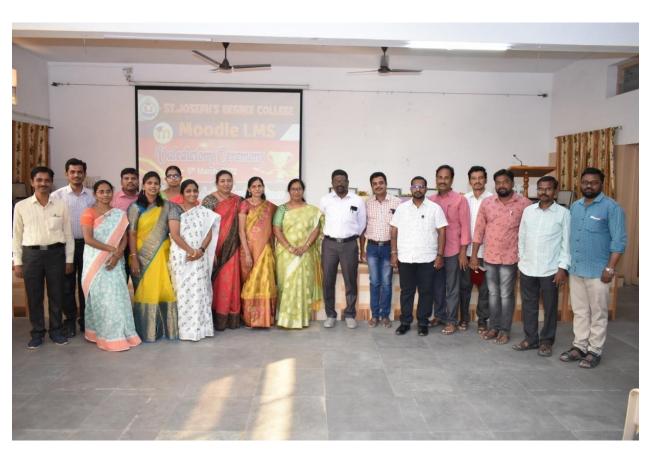

At the end of the course the participants were given an assignment to test and evaluate what they learnt.

The Workshop concluded with a valedictory function and a vote of thanks to all the resource persons. All the participants were also thanked for giving their time and co operation. The function ended with distribution of certificate of completion to all the participants by the principal.

## **Duration:**

- The FDP duration is 5 Weeks
- The FDP was conducted From 20<sup>th</sup> January, 2021 to 18<sup>th</sup> Feb 2021.