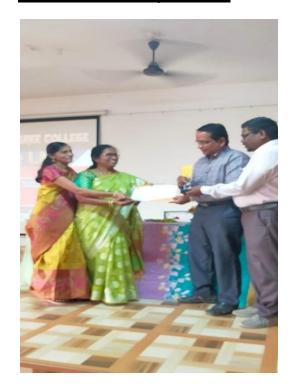

At the end of the course the participants were given an assignment to test and evaluate what they learnt.

The Workshop concluded with a valedictory function and a vote of thanks to all the resource persons. All the participants were also thanked for giving their time and co operation. The function ended with distribution of certificate of completion to all the participants by the principal.