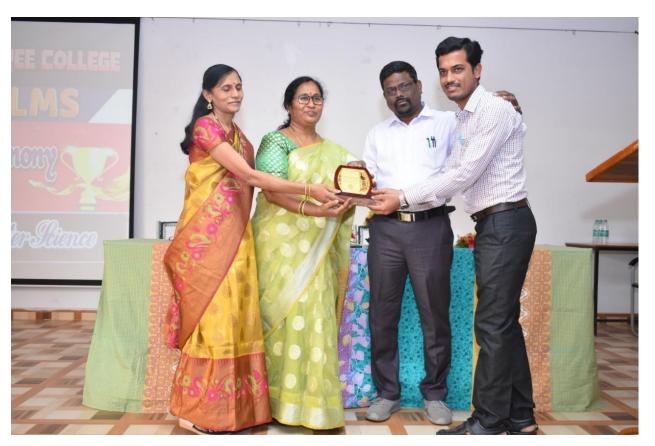

At the end of the course the participants were given an assignment to test and evaluate what they learnt.

The Workshop concluded with a valedictory function and a vote of thanks to all the resource persons. All the participants were also thanked for giving their time and co operation. The function ended with distribution of certificate of completion to all the participants by the principal.