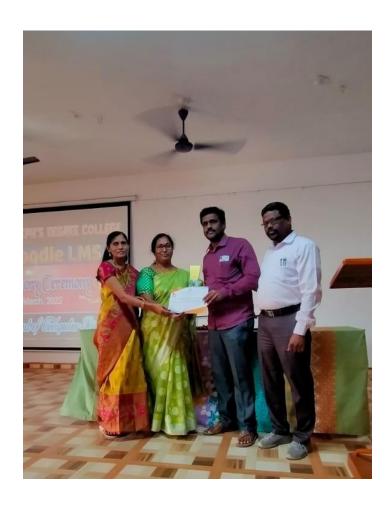

At the end of the course the participants were given an assignment to test and evaluate what they learnt.

The Workshop concluded with a valedictory function and a vote of thanks to all the resource persons. All the participants were also thanked for giving their time and co operation. The function ended with distribution of certificate of completion to all the participants by the principal.