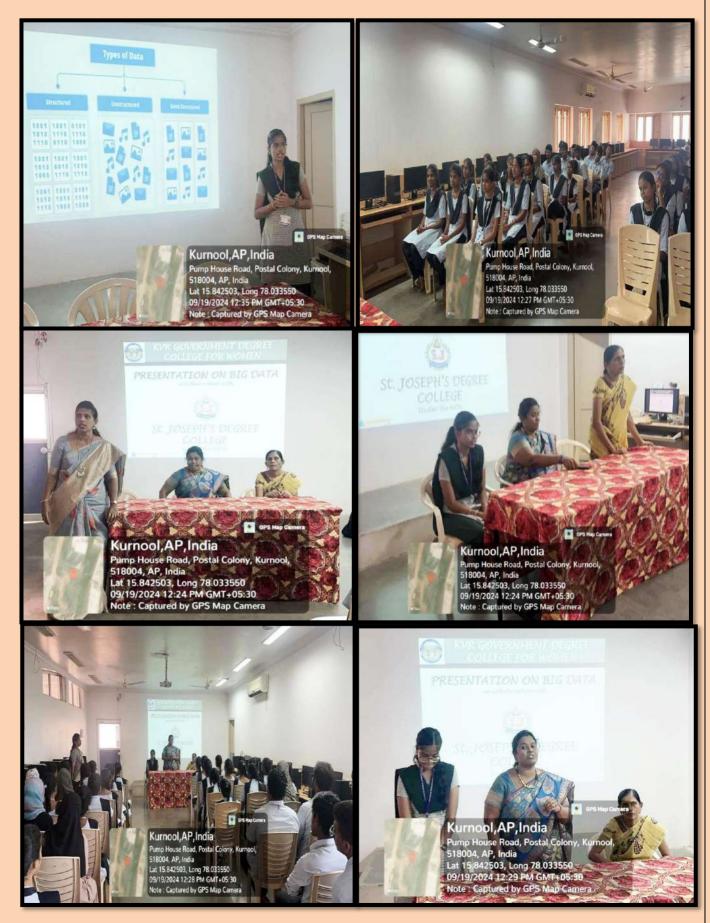

#### **Photo Galary**

\*\*\*

The seminar is on "Big Data", which is one of the most commonly used programming languages in Real Time Environment, presented by a "Jahnavi" student of KVR Govt. Degree College for Women as a part of MOU activity.

# **Circular**

Date: 19-09-2024.

Dear students,

This is to inform you that the Dept. of Computer Science is going to conduct seminar on "**Big Data** " today at 12:30pm at Building II, Lab 2. This is an "Peer Learning Activity", which is very helpful for the students to develop social and emotional learning. All the II-year BCA students are requested to join.

### Students attended for Peer learning:

All the students of II BCA- 45